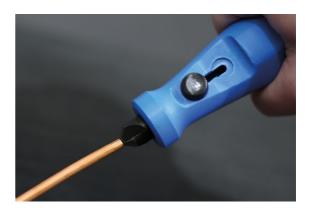

## **Internal/External Pipe Deburring Tool**

This dual sided deburr/chamfer tool is designed to clean the inner bore and outer edge of pipes and tubing made from steel, copper-alloy and aluminium from 4 to 14mm in diameter. It features an ergonomic handle and a retractable countersunk blade to protect the user when not in use and locks solidly in position with a knurled knob. This handheld tool is suitable for use on a wide range of deburring jobs around the workshop and at home and is ideal for use by mechanics, machinists, plumbers and DIYers.

## **Additional Information**

- Internal/external deburring in one double-ended tool.
- Size range: 4 14mm (3/16" 1/2").
- · Effective on steel, copper-alloy and aluminium tubing.
- Retractable countersink blade for convenient pocket storage.
- · Ideal for brake pipe repair, DIY jobs, mechanics and plumbers.