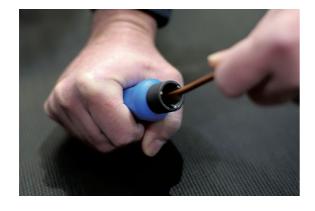

## **Internal/External Pipe Deburring Tool**

This dual sided deburr/chamfer tool is designed to clean the inner bore and outer edge of pipes and tubing made from steel, copper-alloy and aluminium from 4 to 14mm in diameter. It features an ergonomic handle and a retractable countersunk blade to protect the user when not in use and locks solidly in position with a knurled knob. This handheld tool is suitable for use on a wide range of deburring jobs around the workshop and at home and is ideal for use by mechanics, machinists, plumbers and DIYers.

## **Additional Information**

- Internal/external deburring in one double-ended tool.
- Size range: 4 14mm (3/16" 1/2").
- · Effective on steel, copper-alloy and aluminium tubing.
- Retractable countersink blade for convenient pocket storage.
- · Ideal for brake pipe repair, DIY jobs, mechanics and plumbers.