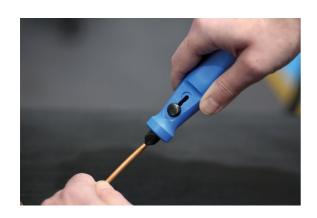

## **Internal/External Pipe Deburring Tool**

This dual sided deburr/chamfer tool is designed to clean the inner bore and outer edge of pipes and tubing made from steel, copper-alloy and aluminium from 4 to 14mm in diameter. It features an ergonomic handle and a retractable countersunk blade to protect the user when not in use and locks solidly in position with a knurled knob. This handheld tool is suitable for use on a wide range of deburring jobs around the workshop and at home and is ideal for use by mechanics, machinists, plumbers and DIYers.

## **Additional Information**

- Internal/external deburring in one double-ended tool.
- Size range: 4 14mm (3/16" 1/2").
- · Effective on steel, copper-alloy and aluminium tubing.
- Retractable countersink blade for convenient pocket storage.
- · Ideal for brake pipe repair, DIY jobs, mechanics and plumbers.